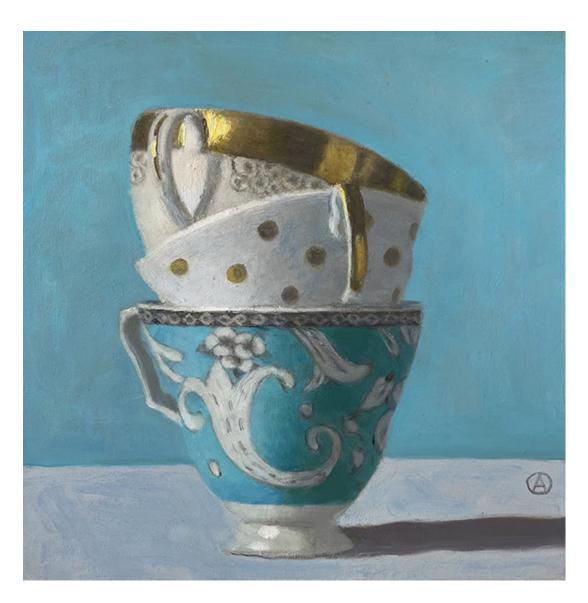

## & \$ummer \$alon Continue\$

Timothy Wells 500 Block Greenwich watercolor and gouache on paper on board 32 x 24 (Trompe l'oeil)

Soojin Kim Cracked Oreo Drawing 123 Conte Crayon on paper 28 x 22

Olga Antonova Still Life with Polka Dot Tea Cup oil on canvas 12 x 12