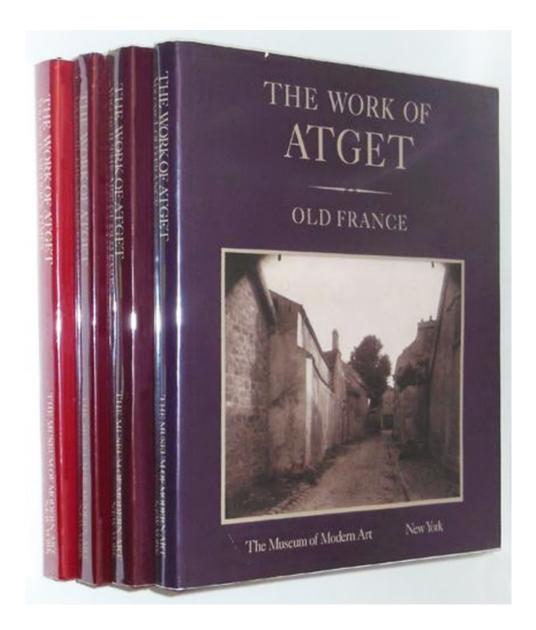

Linda Pochesci Teal Table oil on canvas 40 x 36

New, Used and Rare Books

The Work of Atget: Four Volume Set; John Szarkowski, Maria Morris Hambourg

Old France; The Art of Paris; The Ancien Regime; Modern Times