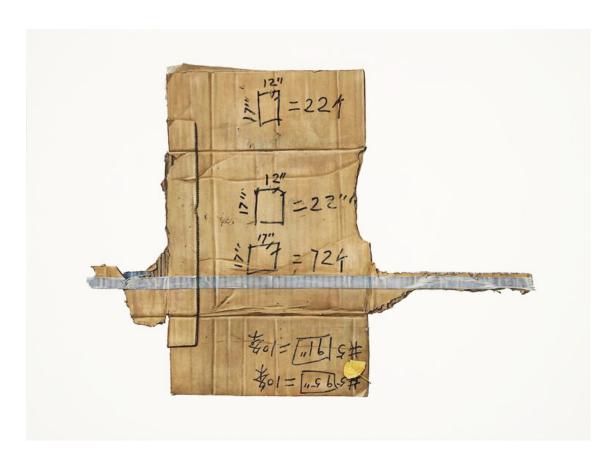

## & \$ummer \$alon Continue\$

Timothy Wells 500 Block Greenwich watercolor and gouache on paper on board 32 x 24 (Trompe l'oeil)

Soojin Kim Cracked Oreo Drawing 123 Conte Crayon on paper 28 x 22

Olga Antonova Still Life with Polka Dot Tea Cup oil on canvas 12 x 12