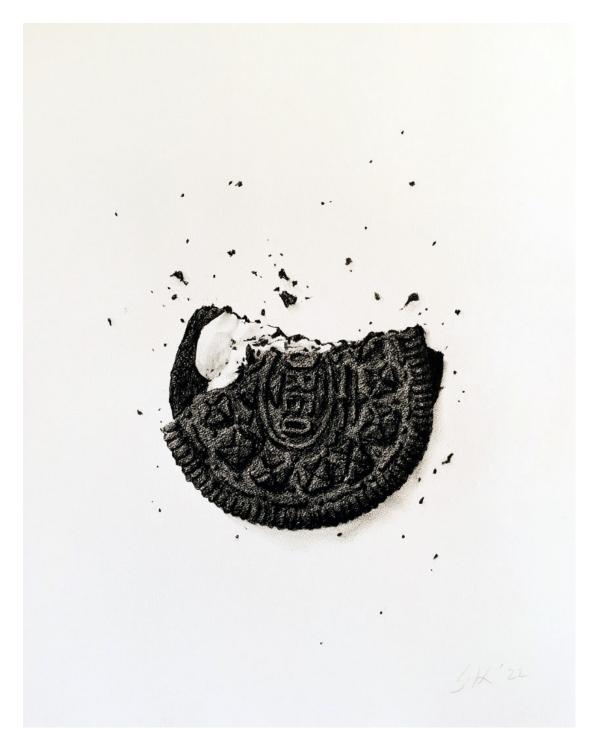

## & \$ummer \$alon Continue\$

Timothy Wells 500 Block Greenwich watercolor and gouache on paper on board 32 x 24 (Trompe l'oeil)

Soojin Kim Cracked Oreo Drawing 123 Conte Crayon on paper 28 x 22

Olga Antonova Still Life with Polka Dot Tea Cup oil on canvas 12 x 12